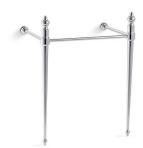

### **Memoirs® Stately**

Console Table Legs K-30003

#### **Features**

- Set of two legs.
- Combines with the K-2269 Memoirs Stately 30" (762 mm) bathroom sink basin for a complete console table solution.
- Includes a towel rail.
- Integrated leveling feature.
- Coordinates with other products in the Memoirs collection.