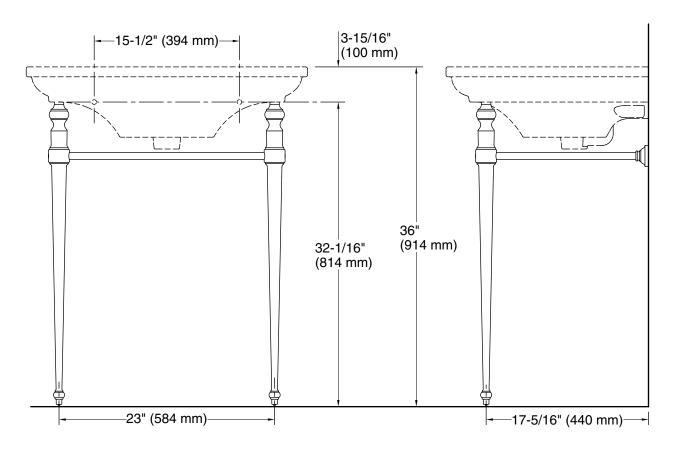

## **Memoirs® Stately**

Console Table Legs K-30003

### **Technical Information**

All product dimensions are nominal.

Material: Brass